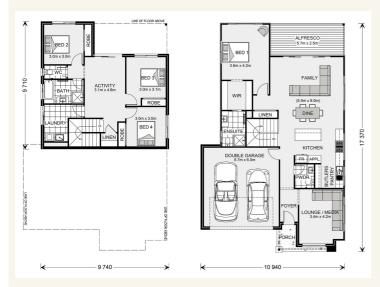

### Address: 537, 20 Karra Circle, Mount Barker

Inclusions:

- + Reverse cycle ducted air conditioning
- + Ceaserstone Benchtops
- + Floor coverings throughout
- + Driveway & perimeter concrete
- + 766m2 block
- + Footings based on class 'M' soil, council approval fees included