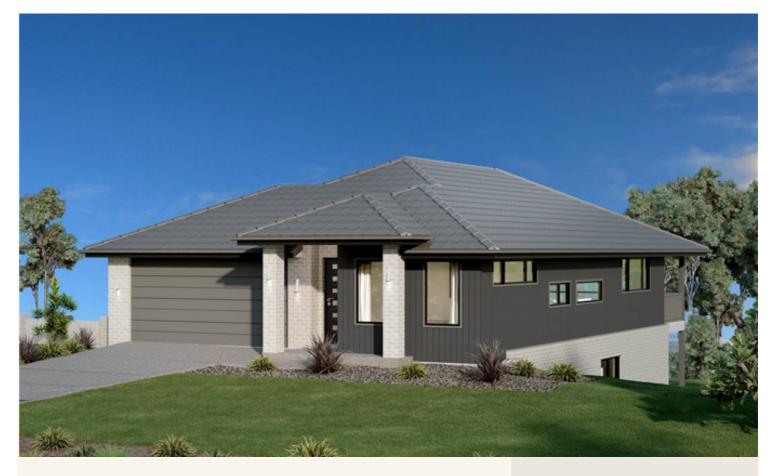

## House and land package from \$627,460\*

### Address: 537, 20 Karra Circle, Mount Barker

Inclusions:

- + Reverse cycle ducted air conditioning
- + Ceaserstone Benchtops
- + Floor coverings throughout
- + Driveway & perimeter concrete
- + 766m2 block
- + Footings based on class 'M' soil, council approval fees included

\*Images and photographs may depict fixtures, finishes and features either not supplied by G.J. Gardner Homes or not included in any price stated. These items include furniture, swimming pools, pool decks, fences, landscaping - including planter boxes, retaining walls, water features, pergolas, screens and decorative landscaping items such as fencing and outdoor kitchens and barbeques. For detailed home pricing, please talk to a new homes consultant.