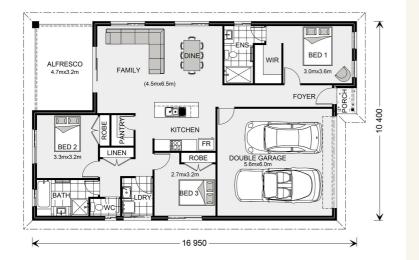

### House and land package from \$361,969\*

### Address: 61 Glebe Drive, Sale

### Inclusions:

- + Express Inclusions
- + Crossover & Driveway Allowance
- + Carpet to All Bedrooms
- + Vinyl Flooring through-out
- + Ducted Heating & Cooling
- Manor Facade



\*Images and photographs may depict fixtures, finishes and features either not supplied by G.J. Gardner Homes or not included in any price stated. These items include furniture, swimming pools, pool decks, fences, landscaping - including planter boxes, retaining walls, water features, pergolas, screens and decorative landscaping items such as fencing and outdoor kitchens and barbeques. For detailed home pricing, please talk to a new homes consultant.

## Welcome home.

Nova 170 - Express Series



# Give us a call or drop in for a chat today.

### **Office:** Central Gippsland

85 Macarthur St, Sale VIC 3850 APR Constructions Pty Ltd CDB-U 62062

#### Rheanna Palermo

New Home Consultant Call: 0447763193 Email: rheanna.palermo@gjgardner.com.au

Call: 03 5143 1499 Email: centralgippsland@