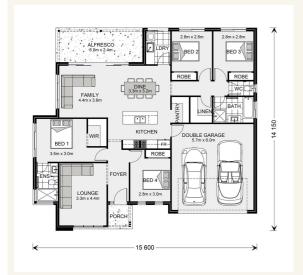

## Wide Bay 196

4

2

2

Give us a call or drop in for a chat today.

## Inclusions:

- + Westinghouse Cooktop, Dishwasher & Freestanding Oven
- Ceaserstone Benchtops
- Reverse cycle ducted air conditioning
- + Driveway & perimeter concrete
- + 919m2 block
- + Footings based on class 'M' soil, council approval fees included