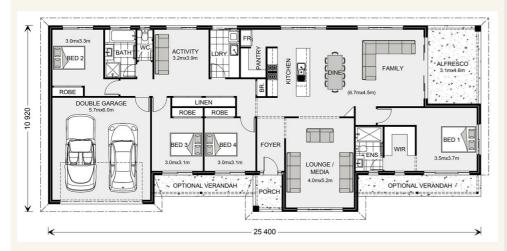

#### Longreach

4 🚝

2

2

#### Inclusions:

- + Westinghouse Cooktop, Dishwasher & Freestanding Oven
- Ceaserstone Benchtops
- + Reverse cycle ducted air conditioning
- + Driveway & perimeter concrete
- + 1225m2 block
- + Footings based on class 'M' soil, council approval fees included