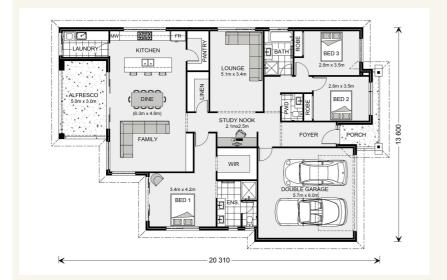

## Newport 230

3

2

2

Give us a call or drop in for a chat today.

Office:

Adelaide Hills

Shop 2 84 Glen Osmond Road, Parkside SA 5063 BLD290364

## Inclusions:

- + Westinghouse Cooktop, Dishwasher & Freestanding Oven
- Silestone Benchtops
- + Reverse cycle ducted air conditioning
- Driveway & perimeter concrete
- + 802m2 block
- + Footings based on class 'M' soil, council approval fees included