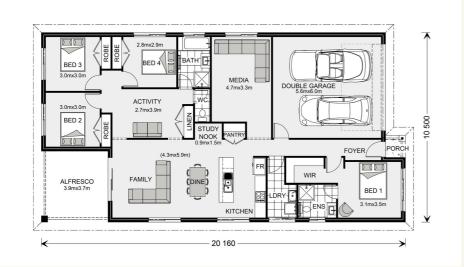

## House and land package from \$492,338\*

Address: 840 Exford Waters, Melton South

## Inclusions:

- + A few of the inclusions listed below
- + Metal Roof with 450 eaves or as indicated on plan
- + Reece Fixtures & Fittings with Westinghouse Appliances
- + Flooring Tiles to wet areas, carpet to bedrooms & Laminate flooring
- + Ducted Heating
- + Flyscreens to all openable windows + much more



\*Images and photographs may depict fixtures, finishes and features either not supplied by G.J. Gardner Homes or not included in any price stated. These items include furniture, swimming pools, pool decks, fences, landscaping - including planter boxes, retaining walls, water features, pergolas, screens and decorative landscaping items such as fencing and outdoor kitchens and barbeques. For detailed home pricing, please talk to a new homes consultant.

## Pacific 205

1 🚝

2

2

Give us a call or drop in for a chat today.

## Office:

Bacchus Marsh 238 Main st, Bacchus Marsh Vic 3340 CDB57330

David Buchanan New Home Consultant Call: 0436 013 223 Email: david.buchanan@gjgardner.com.au

Louise Newton
New Home Consultant
Call: 0418 229 019
Email: louise.newton@gjgardner.com.au

Call: 5366 1