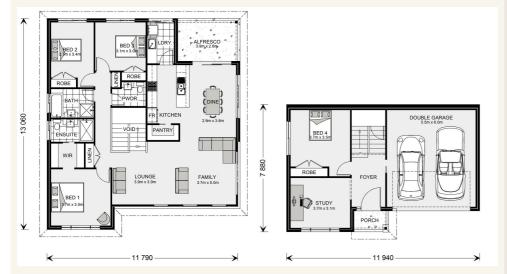

House and land package from \$606,845\*

Address: 241 Hallets Way, Darley

## Inclusions:

- + Turn Key Package
- + Fixed Site Costs
- + Ceasar stone Stone benchtops to Kitchen
- Ducted Heating & Evaporative Cooling
- + Downlights to living areas
- + Metal Roof with 450 eaves or as indicated on plan



\*Images and photographs may depict fixtures, finishes and features either not supplied by G.J. Gardner Homes or not included in any price stated. These items include furniture, swimming pools, pool decks, fences, landscaping - including planter boxes, retaining walls, water features, pergolas, screens and decorative landscaping items such as fencing and outdoor kitchens and barbeques. For detailed home pricing, please talk to a new homes consultant.

## Windsor 233 SL

2

2

Give us a call or drop in for a chat today.

## Office:

Bacchus Marsh 238 Main st, Bacchus Marsh Vic 3340 CDB57330

David Buchanan New Home Consultant Call: 0436 013 223 Email: david.buchanan@gjgardner.com.au

Louise Newton
New Home Consultant
Call: 0418 229 019
Email: louise.newton@gjgardner.com.au

Call: 5366 155