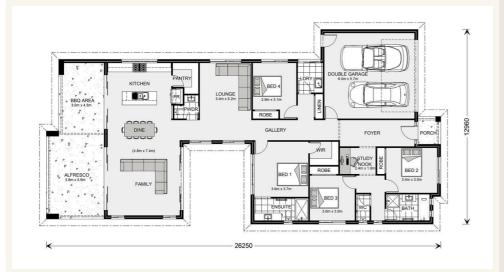

## House and land package from \$628,999\*

Address: 1123 Clifton Crescent, Cowes

## Inclusions:

- + 4om2 Plain Concrete Driveway
- + Floor Coverings Throughout
- + Split System Heating and Cooling
- Clothesline and Letterbox
- Window and Sliding Door Flyscreens
- + Dishwasher



\*Images and photographs may depict fixtures, finishes and features either not supplied by G.J. Gardner Homes or not included in any price stated. These items include furniture, swimming pools, pool decks, fences, landscaping - including planter boxes, retaining walls, water features, pergolas, screens and decorative landscaping items such as fencing and outdoor kitchens and barbeques. For detailed home pricing, please talk to a new homes consultant.

## Stillwater 264

2

2

Give us a call or drop in for a chat today.

## Office:

Bass Coast - Phillip Island 1/219 Settlement Rd, Cowes Vic 3922 Urban Rescue Pty Ltd, CDB-U 48925.

Robyn Gordon New Home Consultant Call: 0437669789 Email: robyn.gordon@gjgardner.com.au

Call: 03 5952 2150 Email: basscoast@gjgardner.com.au Or visit gjgardner.