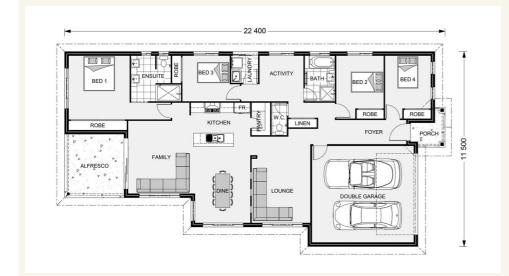

# House and land package from \$888,000\*

## Address: Lot 1, 43 Leong St, BRIDGEMAN DOWNS

#### Inclusions:

- **Quality Fittings & Fixtures**
- Stone Benchtops + Floor coverings
- 900mm. Luxury Stainless Appliances Ilve/Kleenmaid
- Ceiling at 2550mm
- Air Conditioning + Safety Screens
- Niches to Showers



\*Images and photographs may depict fixtures, finishes and features either not supplied by G.J. Gardner Homes or not included in any price stated. These items include furniture, swimming pools, pool decks, fences, landscaping - including planter boxes, retaining walls, water features, pergolas, screens and decorative landscaping items such as fencing and outdoor kitchens and barbeques. For detailed home pricing, please talk to a new homes consultant.

### Bridgewater 217 - Element Series





### Give us a call or drop in for a chat today.

#### Office:

Brisbane Inner City West Level 1 / 107 Milton Road, Milton Queensland 4064 QBCC: 1209617

## Call:

Email:

Call: 07 3194 9513 Email: brisbanecitywest@gjgardner.com.au Or visit gjgardner.com.au