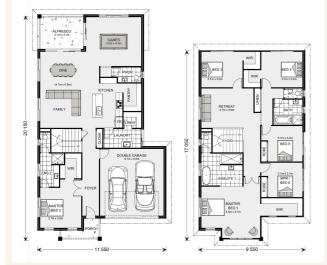

### House and land package from \$973,000\*

#### Address: 211 Riverhills Estate, Wollert

Inclusions:

- + Upgraded Site Costs
- + Upgraded Facade Included
- + Premium Floor Coverings
- + Ducted Heating & Cooling
- + 40mm Caesarstone Benchtops
- + AEG Appliances



\*Images and photographs may depict fixtures, finishes and features either not supplied by G.J. Gardner Homes or not included in any price stated. These items include furniture, swimming pools, pool decks, fences, landscaping - including planter boxes, retaining walls, water features, pergolas, screens and decorative landscaping items such as fencing and outdoor kitchens and barbeques. For detailed home pricing, please talk to a new homes consultant.

#### Balmain 350



# Give us a call or drop in for a chat today.

Office: Hume Unit 4, 1-7 Sussex Crt, Sunbury Vic 3429 Pinnacle Home Builders Pty Ltd CDB-U 60246

Kevin Micallef Sales Consultant Call: 0407 818 439 Email: kevin.micallef@gjgardner.com.au

Call: 9740 2444 Email: kevin.micallef@gjgardner.com.au Or visit gjgardner.com.au

G.J.