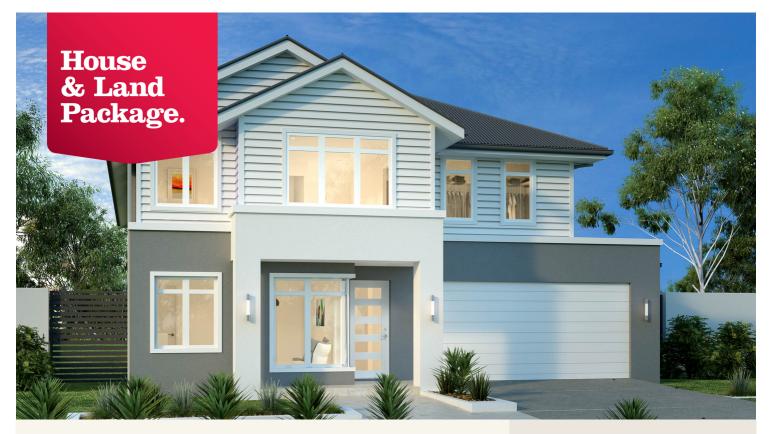

### House and land package from \$973,000\*

#### Address: 211 Riverhills Estate, Wollert

Inclusions:

- + Upgraded Site Costs
- + Upgraded Facade Included
- + Premium Floor Coverings
- + Ducted Heating & Cooling
- + 40mm Caesarstone Benchtops
- + AEG Appliances

#### Balmain 350