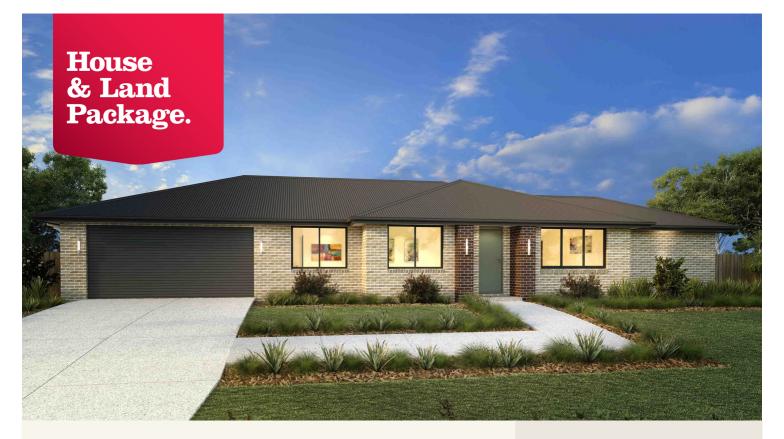

# House and land package from \$473,572\*

Address: 2 Leura Lane, Hamilton

#### Inclusions:

- 4 x Bedroom
- 2 x Bathroom
- WIR
- Open Plan Living
- Alfresco
- 2 x Car Garage

\*Images and photographs may depict fixtures, finishes and features either not supplied by G.J. Gardner Homes or not included in any price stated. These items include furniture, swimming pools, pool decks, fences, landscaping - including  $planter\ boxes,\ retaining\ walls,\ water\ features,\ pergolas,\ screens\ and\ decorative\ landscaping\ items\ such\ as\ fencing\ and$  $outdoor\,kit chens\,and\,bar beques.\,For\,detailed\,home\,pricing,\,please\,talk\,to\,a\,new\,homes\,consultant.$ 