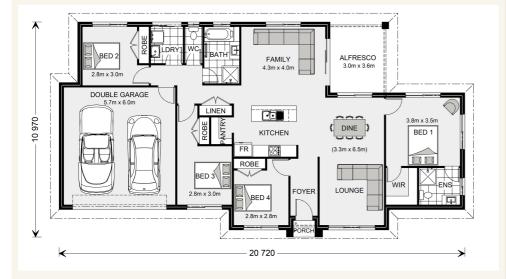

#### Inclusions:

- 4 x Bedroom
- 2 x Bathroom
- WIR
- Open Plan Living
- Alfresco
- 2 x Car Garage

\*Images and photographs may depict fixtures, finishes and features either not supplied by G.J. Gardner Homes or not included in any price stated. These items include furniture, swimming pools, pool decks, fences, landscaping - including  $planter\ boxes,\ retaining\ walls,\ water\ features,\ pergolas,\ screens\ and\ decorative\ landscaping\ items\ such\ as\ fencing\ and$  $outdoor\,kit chens\,and\,bar beques.\,For\,detailed\,home\,pricing,\,please\,talk\,to\,a\,new\,homes\,consultant.$ 

### Wishart 206 - Express Series

2

Give us a call or drop in for a chat today.