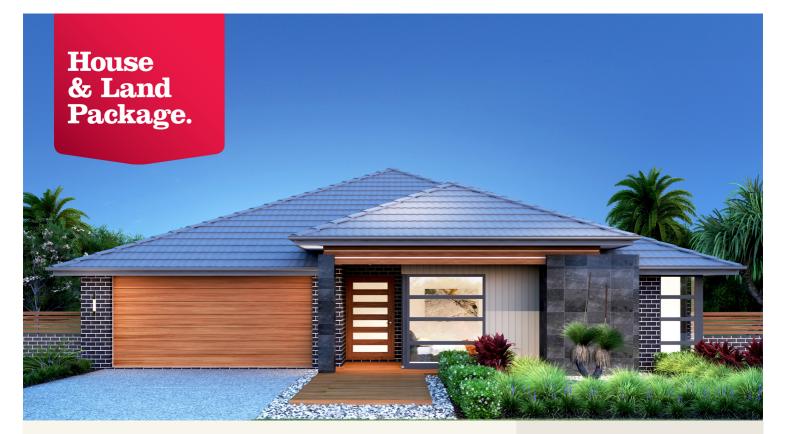

## House and land package from \$783,990\*

Address: 553 Adlington Avenue, Greenvale

## Inclusions:

- + Upgraded Site Costs
- + Floor Coverings to entire Home
- + Ducted Heating & Cooling
- + Caesarstone Benchtops
- + 2550mm Ceilings
- + Concrete Driveway

\*Images and photographs may depict fixtures, finishes and features either not supplied by G.J. Gardner Homes or not included in any price stated. These items include furniture, swimming pools, pool decks, fences, landscaping - including planter boxes, retaining walls, water features, pergolas, screens and decorative landscaping items such as fencing and outdoor kitchens and barbeques. For detailed home pricing, please talk to a new homes consultant.