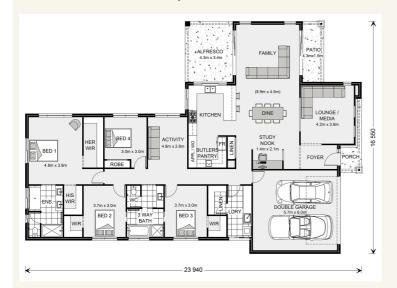

## House and land package from \$835,990\*

Address: 560 Adlington Avenue, Greenvale

## Inclusions:

- + Upgraded Site Costs
- Ducted Heating & Cooling
- + 2550mm Ceilings
- Caesarstone Benchtops
- + Floor Coverings to entire Home
- + Concrete Driveway



\*Images and photographs may depict fixtures, finishes and features either not supplied by G.J. Gardner Homes or not included in any price stated. These items include furniture, swimming pools, pool decks, fences, landscaping - including planter boxes, retaining walls, water features, pergolas, screens and decorative landscaping items such as fencing and outdoor kitchens and barbeques. For detailed home pricing, please talk to a new homes consultant.

## Parkview 290

4

2

2

Give us a call or drop in for a chat today.

## Office:

Hume

Unit 4, 1-7 Sussex Crt, Sunbury Vic 3429 Pinnacle Home Builders Pty Ltd CDB-U 60246

Kevin Micallef Sales Consultant Call: 0407 818 439

Email: kevin.micallef@gjgardner.com.au

Call: 9740 2444

Email: kevin.micallef@gjgardner.com.au Or visit gjgardner.c