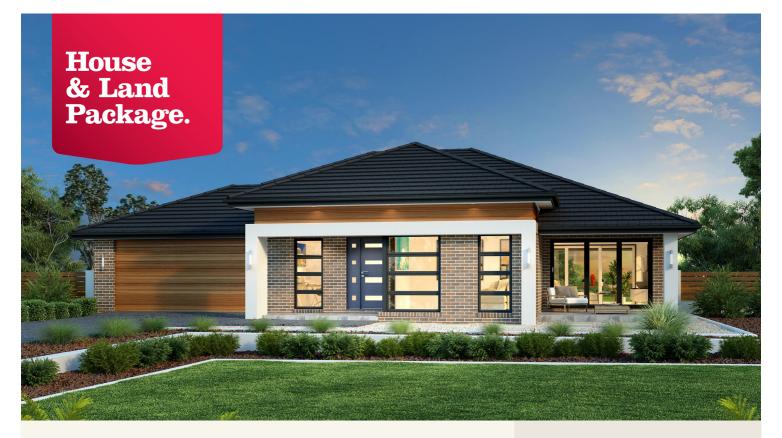

## House and land package from \$835,990\*

Address: 560 Adlington Avenue, Greenvale

## Inclusions:

- + Upgraded Site Costs
- Ducted Heating & Cooling
- + 2550mm Ceilings
- Caesarstone Benchtops
- + Floor Coverings to entire Home
- + Concrete Driveway

\*Images and photographs may depict fixtures, finishes and features either not supplied by G.J. Gardner Homes or not included in any price stated. These items include furniture, swimming pools, pool decks, fences, landscaping - including planter boxes, retaining walls, water features, pergolas, screens and decorative landscaping items such as fencing and outdoor kitchens and barbeques. For detailed home pricing, please talk to a new homes consultant.

## Parkview 290

4

2

2

Give us a call or drop in for a chat today.