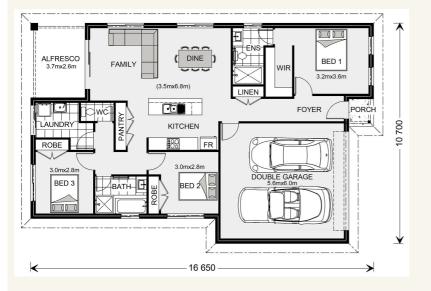

### House and land package from \$580,700\*

#### Address: 3 Verdant Avenue, Greenvale

Inclusions:

- + Concrete Driveway
- + Ducted Heating & Cooling
- + Flooring to entire home
- + 900mm Appliances & Caesarstone Benchtops
- + 2590mm Ceilings & LED Downlights
- + Upgraded Site Costs inc 'H' Class Slab (No piers)



\*Images and photographs may depict fixtures, finishes and features either not supplied by G.J. Gardner Homes or not included in any price stated. These items include furniture, swimming pools, pool decks, fences, landscaping - including planter boxes, retaining walls, water features, pergolas, screens and decorative landscaping items such as fencing and outdoor kitchens and barbeques. For detailed home pricing, please talk to a new homes consultant.

#### Nova 160



# Give us a call or drop in for a chat today.

Office: Hume Unit 4, 1-7 Sussex Crt, Sunbury Vic 3429 Pinnacle Home Builders Pty Ltd CDB-U 60246

Kevin Micallef Sales Consultant Call: 0407 818 439 Email: kevin.micallef@gjgardner.com.au

Call: 9740 2444 Email: kevin.micallef@gjgardner.com.au Or visit gjgardner.com.au



## We