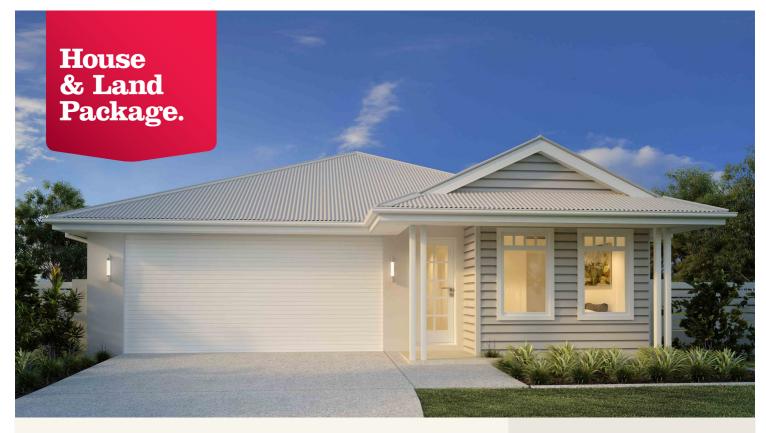

### House and land package from \$580,700\*

#### Address: 3 Verdant Avenue, Greenvale

Inclusions:

- + Concrete Driveway
- + Ducted Heating & Cooling
- + Flooring to entire home
- + 900mm Appliances & Caesarstone Benchtops
- + 2590mm Ceilings & LED Downlights
- + Upgraded Site Costs inc 'H' Class Slab (No piers)