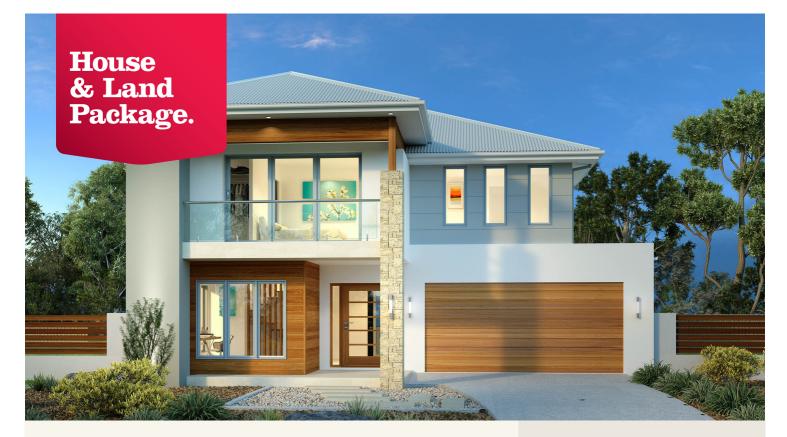

## House and land package from \$844,900\*

Address: 22 Verdant Avenue, Greenvale

## Inclusions:

- + Upgraded Site Costs
- Ducted Heating & Cooling
- + 2550mm High Ceilings to Ground Floor
- Caesarstone Benchtops
- + Concrete Driveway
- + Vic Ash Staircase

\*Images and photographs may depict fixtures, finishes and features either not supplied by G.J. Gardner Homes or not included in any price stated. These items include furniture, swimming pools, pool decks, fences, landscaping - including planter boxes, retaining walls, water features, pergolas, screens and decorative landscaping items such as fencing and outdoor kitchens and barbeques. For detailed home pricing, please talk to a new homes consultant.

## Coogee 362

5

2

2

Give us a call or drop in for a chat today.

Office:

Hume

Unit 4, 1-7 Sussex Crt, Sunbury Vic 3429 Pinnacle Home Builders Pty Ltd CDB-U 60246