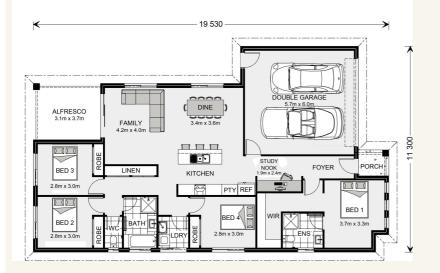

### Address: 78 Strider Street, Mernda

Inclusions:

- + 4 Bedroom Express GJ Gardner Home
- + Quality fixtures & fittings
- + Carpet & Timber Laminate Flooring
- + Ducted Heating throughout
- + Landscaping, letterbox, driveway
- + Render & Brick Resort facade

### Woodridge 187 - Express Series