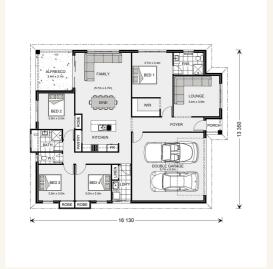

## House and land package from \$563,999\*

Address: 1122 Clifton Crescent, Cowes

#### Inclusions:

- + Soil Test & Site Information
- Floor Coverings
- + Split System Heating & Cooling
- Window & Door Fly Screens
- + Plain Concrete Allowance 40m2
- + Westinghouse Dishwasher



\*Images and photographs may depict fixtures, finishes and features either not supplied by G.J. Gardner Homes or not included in any price stated. These items include furniture, swimming pools, pool decks, fences, landscaping - including planter boxes, retaining walls, water features, pergolas, screens and decorative landscaping items such as fencing and outdoor kitchens and barbeques. For detailed home pricing, please talk to a new homes consultant.

#### Fernbank 194 - Element Series

4 🗐

2

2

# Give us a call or drop in for a chat today.

### Office:

Bass Coast - Phillip Island 1/219 Settlement Rd, Cowes Vic 3922 Urban Rescue Pty Ltd, CDB-U 48925.

Robyn Gordon New Home Consultant Call: 0437669789 Email: robyn.gordon@gjgardner.com.au

Call: 03 5952 2150 Email: basscoast@gjgardner.c