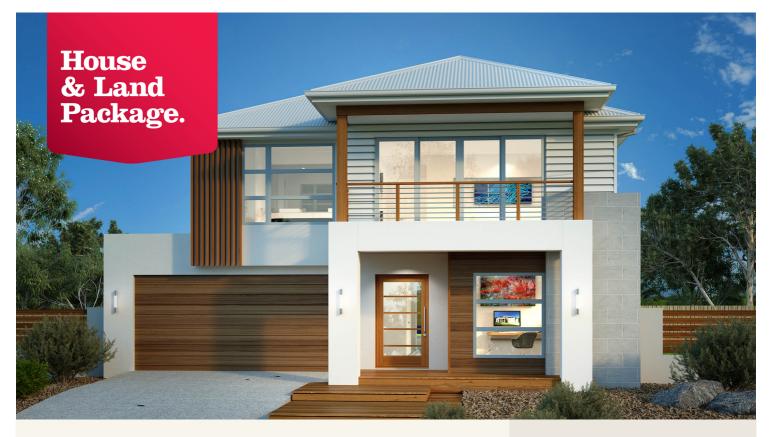

### House and land package from \$880,000\*

### Address: 16 Verdant Avenue, Greenvale

Inclusions:

- + Caesarstone Benchtops
- + Heating & Cooling
- + Floor Coverings
- + Concrete Driveway
- + Free Standiing Bath
- + Facade Upgrade

\*Images and photographs may depict fixtures, finishes and features either not supplied by G.J. Gardner Homes or not included in any price stated. These items include furniture, swimming pools, pool decks, fences, landscaping - including planter boxes, retaining walls, water features, pergolas, screens and decorative landscaping items such as fencing and outdoor kitchens and barbeques. For detailed home pricing, please talk to a new homes consultant.

### **Kingscliff 354 - Element Series**