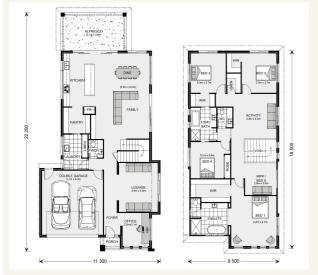

### House and land package from \$880,000\*

### Address: 16 Verdant Avenue, Greenvale

Inclusions:

- + Caesarstone Benchtops
- + Heating & Cooling
- + Floor Coverings
- + Concrete Driveway
- + Free Standiing Bath
- + Facade Upgrade



\*Images and photographs may depict fixtures, finishes and features either not supplied by G.J. Gardner Homes or not included in any price stated. These items include furniture, swimming pools, pool decks, fences, landscaping - including planter boxes, retaining walls, water features, pergolas, screens and decorative landscaping items such as fencing and outdoor kitchens and barbeques. For detailed home pricing, please talk to a new homes consultant.

## Welcome home.

### **Kingscliff 354 - Element Series**



# Give us a call or drop in for a chat today.

Office: Hume Unit 4, 1-7 Sussex Crt, Sunbury Vic 3429 Pinnacle Home Builders Pty Ltd CDB-U 60246

Kevin Micallef Sales Consultant Call: 0407 818 439 Email: kevin.micallef@gjgardner.com.au

Call: 9740 2444 Email: kevin.micallef@gjgardn