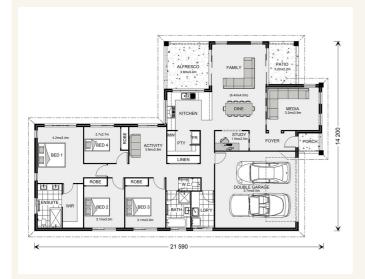

#### Inclusions:

- Open plan living
- Media Room
- Alfresco
- Walk in Robe
- Study

\*Images and photographs may depict fixtures, finishes and features either not supplied by G.J. Gardner Homes or not included in any price stated. These items include furniture, swimming pools, pool decks, fences, landscaping - including planter boxes, retaining walls, water features, pergolas, screens and decorative landscaping items such as fencing and  $outdoor\,kit chens\,and\,bar beques.\,For\,detailed\,home\,pricing,\,please\,talk\,to\,a\,new\,homes\,consultant.$ 

#### Parkview 230 - Element Series