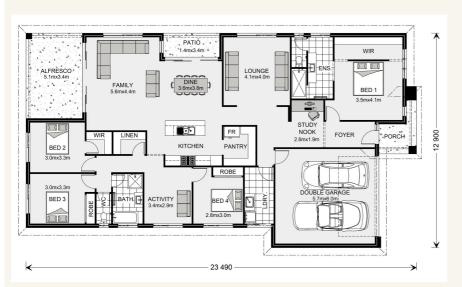

### Portside 270

4 🗯

2

2

#### Inclusions:

- Upgraded Site Costs
- Driveway
- Floor coverings throughout
- + 900mm Appliances
- + Heating & Cooling
- + Brick Infills above all windows

\*Images and photographs may depict fixtures, finishes and features either not supplied by G.J. Gardner Homes or not included in any price stated. These items include furniture, swimming pools, pool decks, fences, landscaping - including planter boxes, retaining walls, water features, pergolas, screens and decorative landscaping items such as fencing and outdoor kitchens and barbeques. For detailed home pricing, please talk to a new homes consultant.