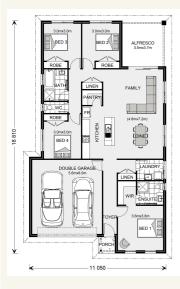

#### Nova 190

### Address: ., . Address Upon Request, Taylor

Inclusions:

- + Driveway, Foot Paths and Clothesline
- + EER and Site Costs
- + Floor Coverings Vinyl to main floors / carpet to bedrooms and robes
- + Standard GJ Gardner Mitchell Inclusions
- + Statutory and General Fees
- + Stone Benchtops, Dishwasher, High ceilings, Ducted Air Con