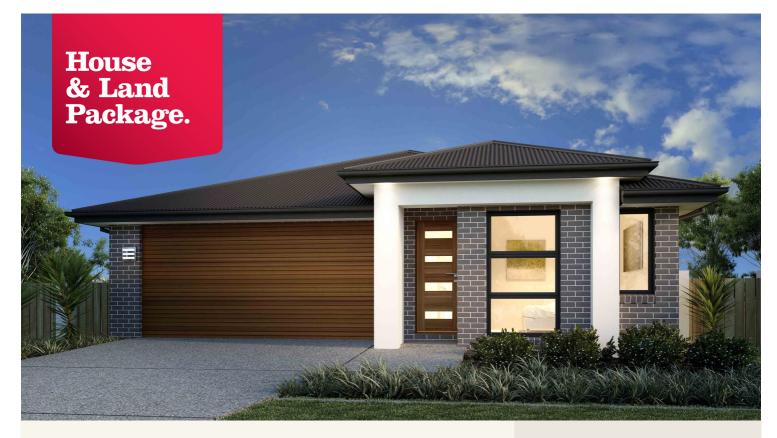

### House and land package from \$604,900\*

### Address: 1 Verdant Avenue, Greenvale

Inclusions:

- + Select Inclusions
- + Upgraded H Class Slab
- + Floor Coverings throughout
- + 900mm Appliances
- Heating & Cooling
- + Driveway

\*Images and photographs may depict fixtures, finishes and features either not supplied by G.J. Gardner Homes or not included in any price stated. These items include furniture, swimming pools, pool decks, fences, landscaping - including planter boxes, retaining walls, water features, pergolas, screens and decorative landscaping items such as fencing and outdoor kitchens and barbeques. For detailed home pricing, please talk to a new homes consultant.

#### Nova 190 - Element Series