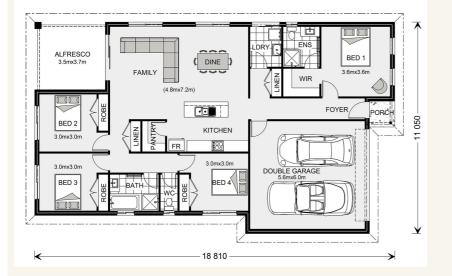

### House and land package from \$604,900\*

### Address: 1 Verdant Avenue, Greenvale

Inclusions:

- + Select Inclusions
- + Upgraded H Class Slab
- + Floor Coverings throughout
- + 900mm Appliances
- Heating & Cooling
- + Driveway



\*Images and photographs may depict fixtures, finishes and features either not supplied by G.J. Gardner Homes or not included in any price stated. These items include furniture, swimming pools, pool decks, fences, landscaping - including planter boxes, retaining walls, water features, pergolas, screens and decorative landscaping items such as fencing and outdoor kitchens and barbeques. For detailed home pricing, please talk to a new homes consultant.

## Welcome home.

#### Nova 190 - Element Series



# Give us a call or drop in for a chat today.

Office: Hume Unit 4, 1-7 Sussex Crt, Sunbury Vic 3429 Pinnacle Home Builders Pty Ltd CDB-U 60246

Kevin Micallef

Sales Consultant Call: 0407 818 439 Email: kevin.micallef@gjgardner.com.au

Call: 9740 2444 Email: kevin.micallef@gjgardner.com.a