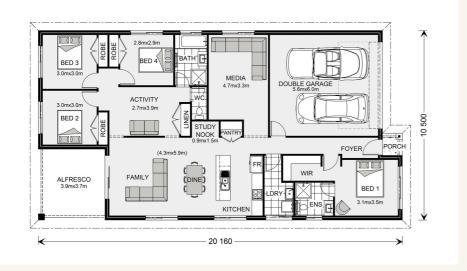

## Inclusions:

- + 22.11 squares with H class Slab (no piers)
- + Ducted Heating & Cooling
- + Stone Benchtops throughout with 900mm Appliances
- + Flooring throughout entire home
- + 2590 ceilings with brick infills & Downlights
- + Concrete Driveway

## Pacific 205 - Element Series

4 🗯

2

2

Give us a call or drop in for a chat today.

Office:

Hume

Unit 4, 1-7 Sussex Crt, Sunbury Vic 3429 Pinnacle Home Builders Pty Ltd CDB-U 60246