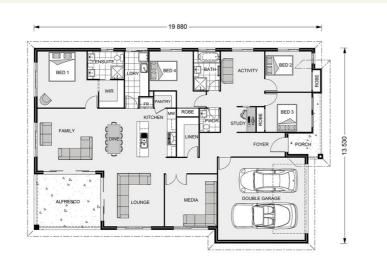

### Inclusions:

- Open floor
- Media Room
- Walk in Linen
- Walk in Robe
- Alfresco
- Seperate Living Areas

\*Images and photographs may depict fixtures, finishes and features either not supplied by G.J. Gardner Homes or not included in any price stated. These items include furniture, swimming pools, pool decks, fences, landscaping - including planter boxes, retaining walls, water features, pergolas, screens and decorative landscaping items such as fencing and  $outdoor\,kit chens\,and\,bar beques.\,For\,detailed\,home\,pricing,\,please\,talk\,to\,a\,new\,homes\,consultant.$ 

### Iluka 251 - Element Series