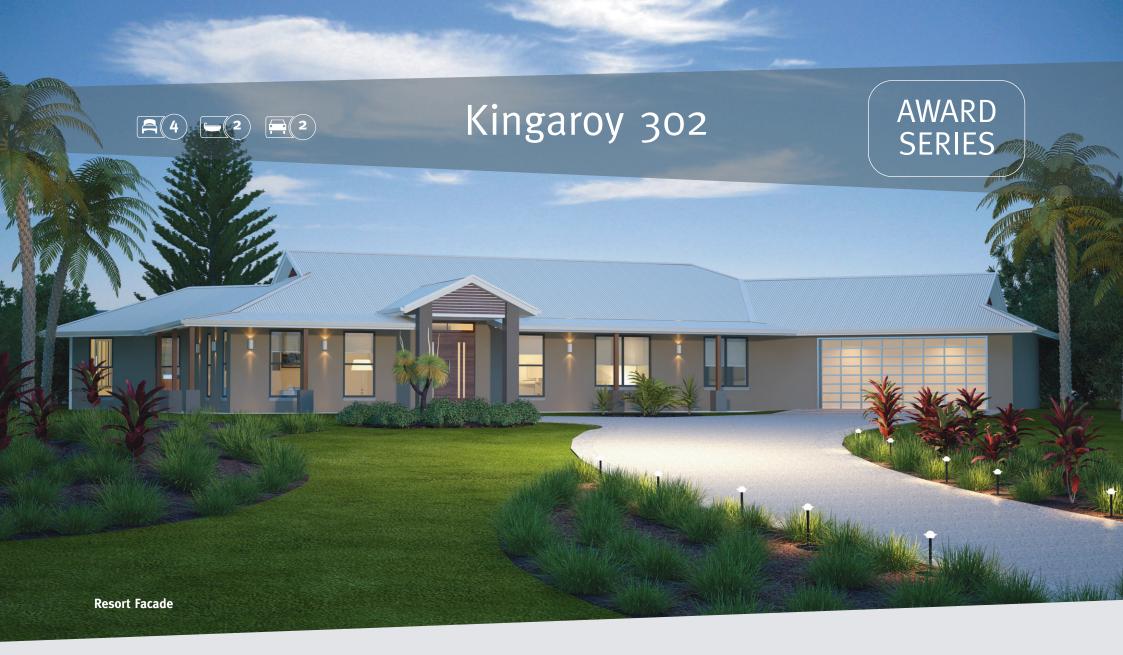

The **Kingaroy 302** is a generously proportioned home, ideally suited to a wide or rural site.

The master bedroom boasts a resort style ensuite and is positioned for privacy. The well-appointed kitchen is the hub of the entertaining areas including a games room, family room and large alfresco area. You will be the envy of all your family and friends with this spectacular new home.

# Kingaroy 302 **≘4 ⊑2 ≘2**