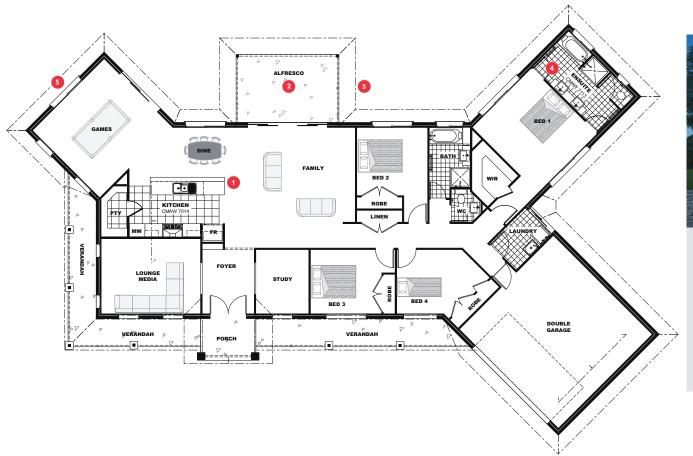

## Standard Floorplan 🗸

Resort Facade floorplan shown

#### **Features include:**

- 4 bedrooms
- Study
- Media room
- Formal dining
- Large kitchen
- Family room
- Games room

- Large ensuite
- Large walk-in robe
- Bathroom
- Powder room
- Double garage
- Alfresco
- Raised portico

| FLOOR AREAS |                     |
|-------------|---------------------|
| Internal:   | 215.9m <sup>2</sup> |
| Alfresco:   | 14.2 m²             |
| Porch:      | 4.5 m <sup>2</sup>  |
| Verandah:   | 26.8m <sup>2</sup>  |
| Garage:     | 40.8m <sup>2</sup>  |
| TOTAL       | 302.2m²             |