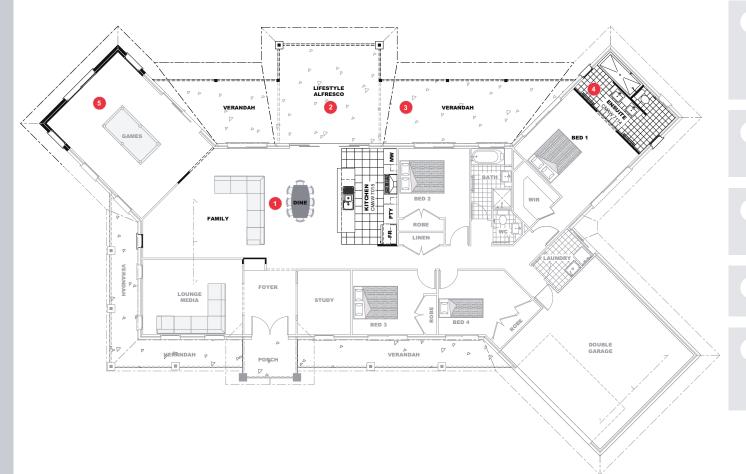

### Optional Floorplan 🐱

## Kingaroy 302

#### KITCHEN / FAMILY

- Relocated Family
- Relocated Kitchen (CMAW 7015)
- · Large open plan Family and Dining
- 1800x600 DH window added to Family

#### LIFESTYLE ALFRESCO

- 6.7m<sup>2</sup> space gain
- Boots added to base of timber posts

#### VERANDAHS

- Undercover areas both side of Alfresco
- 33.6m<sup>2</sup> space gain

#### ENSUITE

• Reconfigured Ensuite (CMAW 7113)

#### **GAMES ROOM**

- Games extended
- 9.om² space gain
- 2/1800x900 DH windows added

visit **gjgardner.com.au**