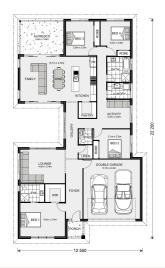

## Beachmere 235

## House and land package from \$543,874\*

Address: Lot 115 Cyclops Street, Warragul

Inclusions:

- + Driveway
- + Floor Coverings
- + 6 Star Energy Rating
- + 3 Coats Paint
- + Stone Benchtops
- + Insitu Tiled Shower Bases