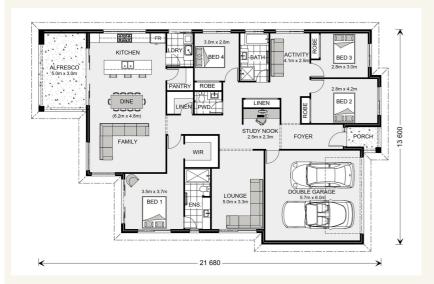

## Inclusions:

- + 2550mm High Ceilings
- + Ceasarstone Benches to Kitchen, Bathroom and Ensuite
- + 900mm Freestanding Cooker and Canopy Rangehood
- Panel Lift Garage Door with 2 key Fobs
- + Semi Frameless Shower with Tiled Shower Base
- + Feature Front Door Corinthian PMAD 104

## Newport 247 - Element Series

**=** 2

2

2

Give us a call or drop in for a chat today.