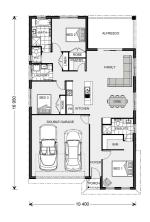

### Inclusions:

- + 2550mm High Ceilings
- + Ceasarstone Benches to Kitchen, Bathroom and Ensuite
- + 900mm Freestanding Cooker and Canopy Rangehood
- Panel Lift Garage Door with 2 key Fobs
- + Semi Frameless Shower with Tiled Shower Base
- + Feature Front Door Corinthian PMAD 104

## Welcome home.

Nova 170 - Element Series