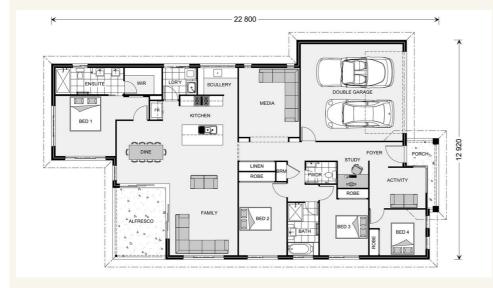

# House and land package from \$517,749\*

## Address: 225 Isabella Boulevard, Korumburra

#### Inclusions:

- + 4om2 Plain Concrete Driveway
- + Floor Coverings Throughout
- + Split System Heating and Cooling
- Clothesline and Letterbox
- + Window and Sliding Door Flyscreens
- + Dishwasher



\*Images and photographs may depict fixtures, finishes and features either not supplied by G.J. Gardner Homes or not included in any price stated. These items include furniture, swimming pools, pool decks, fences, landscaping - including planter boxes, retaining walls, water features, pergolas, screens and decorative landscaping items such as fencing and outdoor kitchens and barbeques. For detailed home pricing, please talk to a new homes consultant.

## Edgewater 241

4 🚝

2

2

Give us a call or drop in for a chat today.

### Office:

Bass Coast - Phillip Island 1/219 Settlement Rd, Cowes Vic 3922 Urban Rescue Pty Ltd, CDB-U 48925.

Robyn Gordon New Home Consultant Call: 0437669789 Email: robyn.gordon@gjgardner.com.au

Call: 03 5952 2150 Email: basscoast@gjgardner.com.au Or visit gjgar