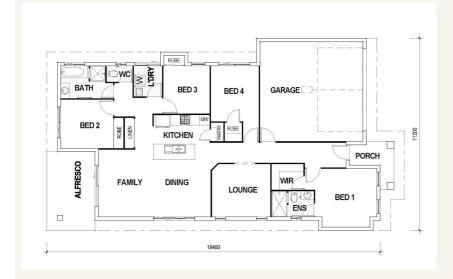

#### Inclusions:

- + Airconditioning throughout
- + Tiles to living & portico, carpet to beds & lounge
- + Quality fittings and fixtures throughout
- + Fully rendered home incl letterbox
- + Completely landscaped incl turf, garden bed, fencing & driveway
- + Slze: House- 187 sqm Land- 400 sqm

## Bridgewater

4 🚝

2

2