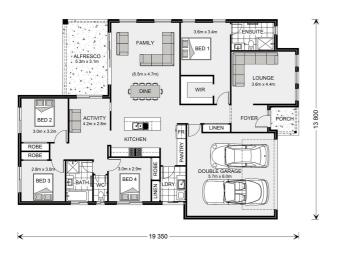

### House and land package from \$456,669\*

## Address: Lot 93 Rise Boulevard, Traralgon

Inclusions:

- + 20mm Ceasarstone Benchtops
- + Coloured Concrete Driveway
- + LED downlights
- + Tiled Shower Bases
- + 2550mm Ceilings
- + 900 Appliances

\*Images and photographs may depict fixtures, finishes and features either not supplied by G.J. Gardner Homes or not included in any price stated. These items include furniture, swimming pools, pool decks, fences, landscaping - including planter boxes, retaining walls, water features, pergolas, screens and decorative landscaping items such as fencing and outdoor kitchens and barbeques. For detailed home pricing, please talk to a new homes consultant.

#### Vista 230 - Element Series