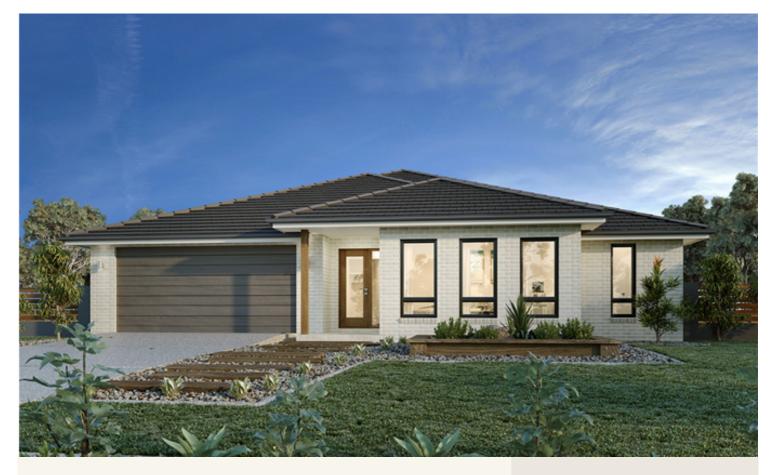

### House and land package from \$456,669\*

## Address: Lot 93 Rise Boulevard, Traralgon

Inclusions:

- + 20mm Ceasarstone Benchtops
- + Coloured Concrete Driveway
- + LED downlights
- + Tiled Shower Bases
- + 2550mm Ceilings
- + 900 Appliances

\*Images and photographs may depict fixtures, finishes and features either not supplied by G.J. Gardner Homes or not included in any price stated. These items include furniture, swimming pools, pool decks, fences, landscaping - including planter boxes, retaining walls, water features, pergolas, screens and decorative landscaping items such as fencing and outdoor kitchens and barbeques. For detailed home pricing, please talk to a new homes consultant.

#### Vista 230 - Element Series