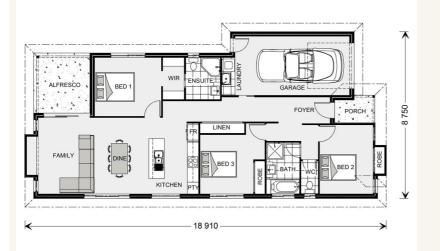

#### Forestdale 143 - Metro - Element Series

#### Address: 2 Palace Lane, Nanango

Inclusions:

- + Open plan living
- + Alfresco
- + Walk in robe to main bedroom
- + Ensuite to main bedroom
- + Quality kitchen appliances
- + Close to golf Course

\*Images and photographs may depict fixtures, finishes and features either not supplied by G.J. Gardner Homes or not included in any price stated. These items include furniture, swimming pools, pool decks, fences, landscaping - including planter boxes, retaining walls, water features, pergolas, screens and decorative landscaping items such as fencing and outdoor kitchens and barbeques. For detailed home pricing, please talk to a new homes consultant.