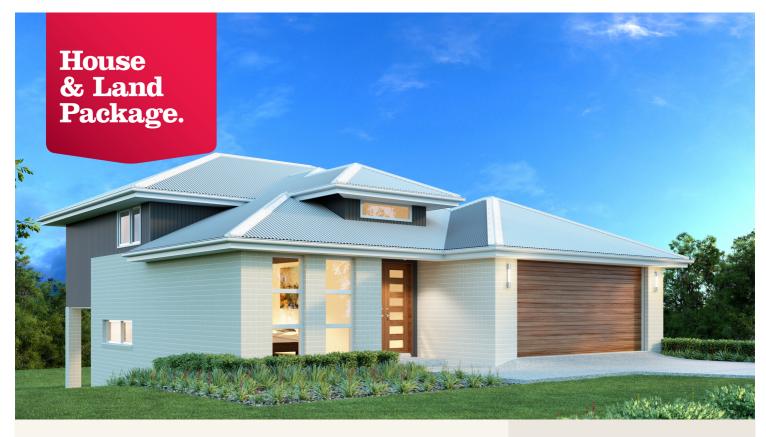

## House and land package from \$1,223,000\*

## Address: 70 Grandview Terrace, Mount Martha

Inclusions:

- + 20mm Caesarstone Benchtops to Kitchen, Bathroom, Ensuite and Laundry
- + Westinghouse 900mm Freestanding Stainless Steel Appliances
- + Gas Ducted Heating and Rinnai Solar Hot Water
- + Dowell Double Glazed Windows including Window Locks and Flyscreens
- + Floor Coverings from Builders Range 1 & 2
- B&D Automatic Panel Lift Garage Door