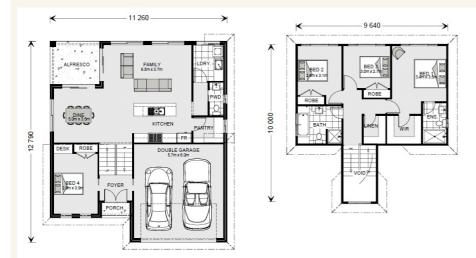

## House and land package from \$1,223,000\*

## Address: 70 Grandview Terrace, Mount Martha

Inclusions:

- + 20mm Caesarstone Benchtops to Kitchen, Bathroom, Ensuite and Laundry
- + Westinghouse 900mm Freestanding Stainless Steel Appliances
- + Gas Ducted Heating and Rinnai Solar Hot Water
- + Dowell Double Glazed Windows including Window Locks and Flyscreens
- + Floor Coverings from Builders Range 1 & 2
- B&D Automatic Panel Lift Garage Door



Legana 201 SL - Split Level Series



## Give us a call or drop in for a chat today.

Office: Mornington 5/234 Main Street, Mornington Victoria 3931 Mornington Peninsula Homes Pty Ltd, CDB-U 58234.

Eleonore Caruana New Home Consultant Call: 0448 011 141 Email: eleonore.caruana@gjgardner.com.au

Call: (03) 5975 1122 Email: mornington@gjgardner.com.au Or visit gjgardner.com.au

\*Images and photographs may depict fixtures, finishes and features either not supplied by G.J. Gardner Homes or not included in any price stated. These items include furniture, swimming pools, pool decks, fences, landscaping - including planter boxes, retaining walls, water features, pergolas, screens and decorative landscaping items such as fencing and outdoor kitchens and barbeques. For detailed home pricing, pl