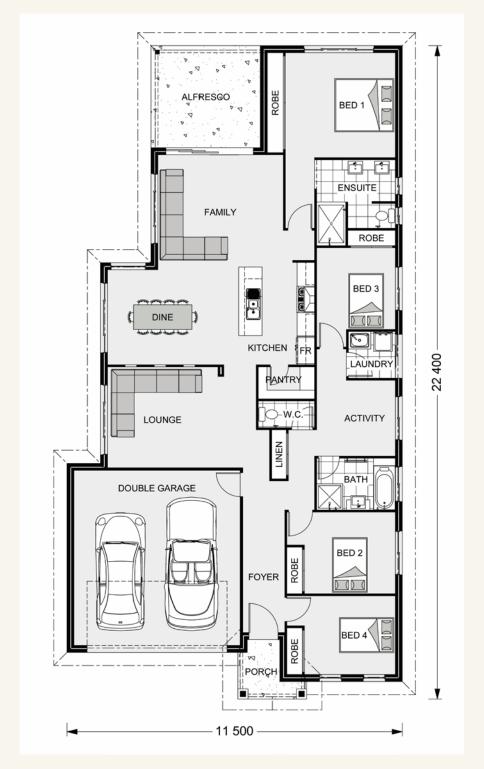

# The Bridgewater 217.

#### **FEATURES**

- + Alfresco living
- + Lounge and family room
- + Activity room
- + Ensuite

# **SPECIFICATIONS**

 Living:
 163.1 sq.m

 Garage:
 37.4 sq.m

 Alfresco:
 13.1 sq.m

 Porch:
 3.3 sq.m

 Total:
 216.9 sq.m

# TOTAL AREA

**Width:** 11.500 m **Length:** 22.400 m

The facades shown on this brochure are not representations of this floor plan.

| NOTES |  |  |  |
|-------|--|--|--|
|       |  |  |  |
|       |  |  |  |
|       |  |  |  |