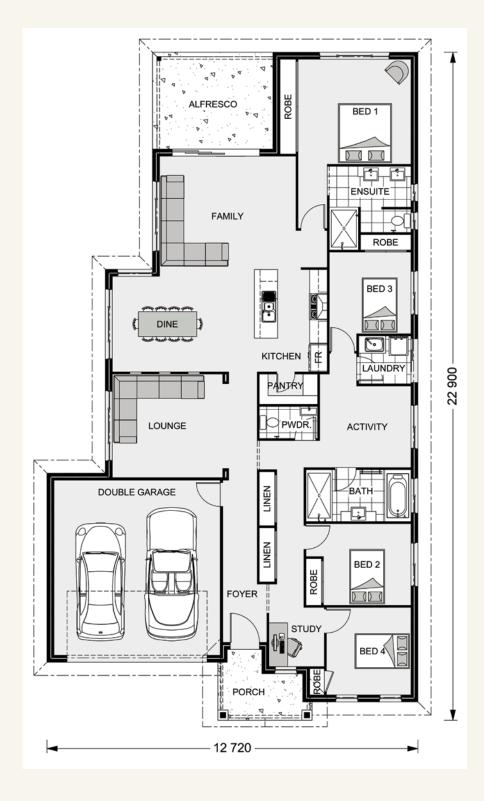

# The Bridgewater 236.

#### **FEATURES**

- + 4 Living zones
- + Large ensuite
- + Study
- + Alfresco living

# **SPECIFICATIONS**

 Living:
 179.0 sq.m

 Garage:
 37.7 sq.m

 Alfresco:
 13.7 sq.m

 Porch:
 6.0 sq.m

 Total:
 236.4 sq.m

# TOTAL AREA

**Width:** 12.720 m **Length:** 22.900 m

| NOTES |  |  |  |
|-------|--|--|--|
|       |  |  |  |
|       |  |  |  |
|       |  |  |  |
|       |  |  |  |
|       |  |  |  |