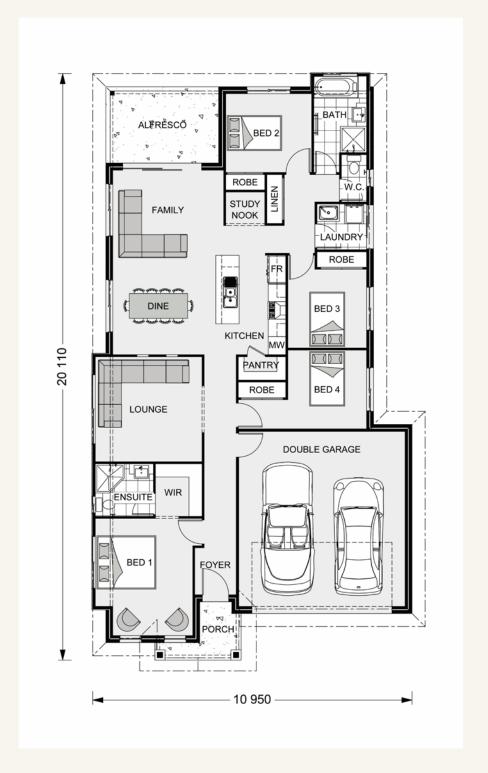

# The Bridgewater 186.

#### **FEATURES**

- + Study nook
- + Ensuite
- + Alfresco living
- + Lounge and family room

# SPECIFICATIONS

 Living:
 134.4 sq.m

 Garage:
 37.5 sq.m

 Alfresco:
 10.1 sq.m

 Porch:
 3.6 sq.m

 Total:
 185.6 sq.m

# TOTAL AREA

**Width:** 10.950 m **Length:** 20.110 m

The facades shown on this brochure are not representations of this floor plan.

| NOTES |  |  |  |
|-------|--|--|--|
|       |  |  |  |
|       |  |  |  |
|       |  |  |  |
|       |  |  |  |
|       |  |  |  |