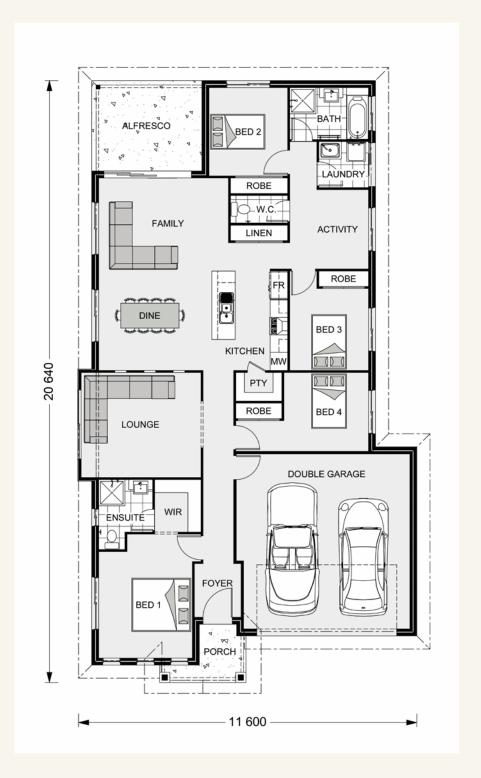

# The Bridgewater 203.

#### **FEATURES**

- + Open-plan living
- + Activity room
- + Ensuite
- + Lounge and family room

# **SPECIFICATIONS**

 Living:
 149.2 sq.m

 Garage:
 38.4 sq.m

 Alfresco:
 11.7 sq.m

 Porch:
 3.9 sq.m

 Total:
 203.2 sq.m

# TOTAL AREA

**Width:** 11.600 m **Length:** 20.640 m

The facades shown on this brochure are not representations of this floor plan.

| NOTES |  |  |  |
|-------|--|--|--|
|       |  |  |  |
|       |  |  |  |
|       |  |  |  |
|       |  |  |  |
|       |  |  |  |
|       |  |  |  |