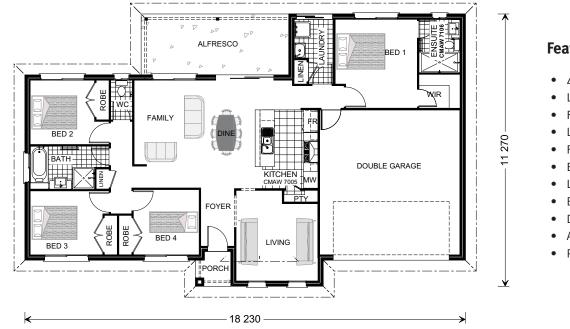

## Features include:

- 4 bedrooms
- Living room
- Formal dining
- Large kitchen
- Family room
- Ensuite
- Large walk-in robe
- Bathroom
- Double garage
- Alfresco
- Porch

The **Bridgewater 179 Estate** is a practical design packed with all the features often only found in larger homes.

Ideally suited to wide or large sites, the unique layout is sure to impress with four spacious bedrooms, main with ensuite and walk-in-robe, separate living and family plus dining area.

| FLOOR AREAS |                     | LOT TYPES |
|-------------|---------------------|-----------|
| Internal:   | 124.5m <sup>2</sup> | Lifestyle |
| Alfresco:   | 15.4m²              | Rural     |
| Porch:      | 2.0M <sup>2</sup>   | Wide      |
| Garage:     | 37 <b>.</b> 5m²     | Acreage   |
| TOTAL       | 179.4m²             |           |