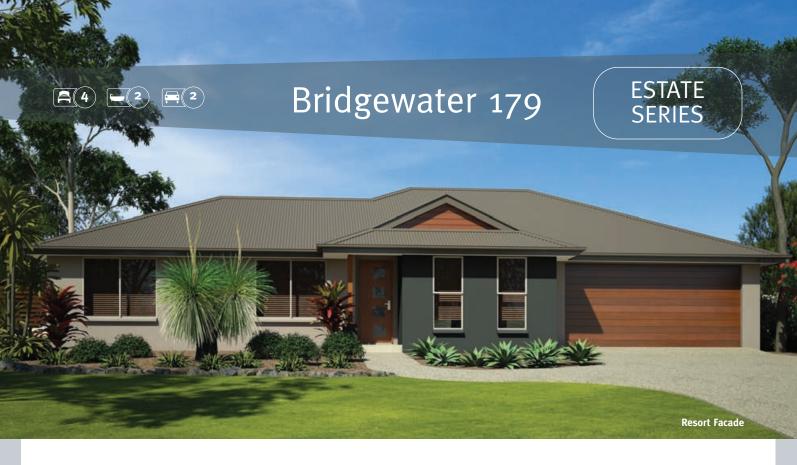

## Features include:

- 4 bedrooms
- Living room
- Formal dining
- Large kitchen
- Family room
- Ensuite
- Large walk-in robe
- Bathroom
- Double garage
- Alfresco
- Porch

The **Bridgewater 179 Estate** is a practical design packed with all the features often only found in larger homes.

Ideally suited to wide or large sites, the unique layout is sure to impress with four spacious bedrooms, main with ensuite and walk-in-robe, separate living and family plus dining area.

| FLOOR AREAS |                     | LOT TYPES |
|-------------|---------------------|-----------|
| Internal:   | 124.5m <sup>2</sup> | Lifestyle |
| Alfresco:   | 15.4m²              | Rural     |
| Porch:      | 2.0M <sup>2</sup>   | Wide      |
| Garage:     | 37 <b>.</b> 5m²     | Acreage   |
| TOTAL       | 179.4m²             |           |