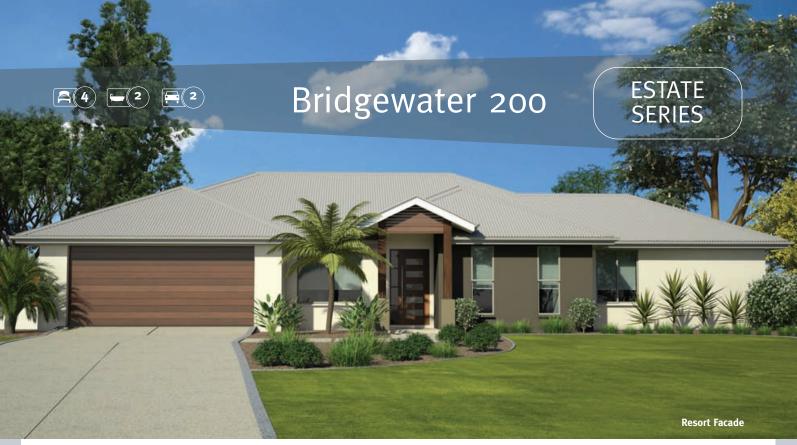

## Features include:

- 4 bedrooms
- Computer nook
- Living room
- Dining room
- Galley kitchen
- Family room
- Ensuite
- Walk-in robe
- Bathroom
- Double garage
- Alfresco
- Porch

The **Bridgewater 200 Estate** is an outstanding functional design that has wide ranging appeal for the new home buyer.

Ideally suited to rural, wide or large sites, the unique layout is perfect for the entire family with four spacious bedrooms, main with ensuite and walk-in-robe, separate living and family plus dining area.