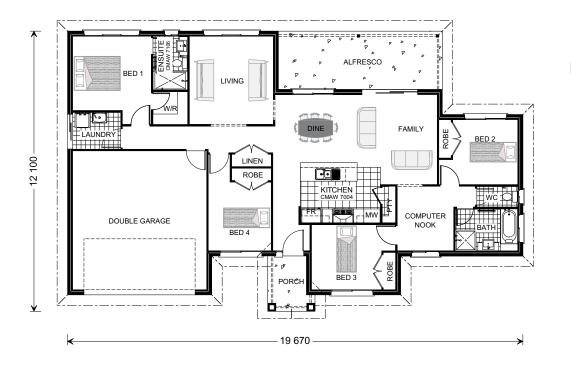

## Features include:

- 4 bedrooms
- Computer nook
- Living room
- Dining room
- Galley kitchen
- Family room
- Ensuite
- Walk-in robe
- Bathroom
- Double garage
- Alfresco
- Porch

The **Bridgewater 200 Estate** is an outstanding functional design that has wide ranging appeal for the new home buyer.

Ideally suited to rural, wide or large sites, the unique layout is perfect for the entire family with four spacious bedrooms, main with ensuite and walk-in-robe, separate living and family plus dining area.

|                     | LOT TYPES                                                     |
|---------------------|---------------------------------------------------------------|
| 140.1M <sup>2</sup> | Lifestyle                                                     |
| 17.8m²              | Rural                                                         |
| 4.3m <sup>2</sup>   | Wide                                                          |
| 37.8m²              | Acreage                                                       |
| 200.0M <sup>2</sup> |                                                               |
|                     | 17.8m <sup>2</sup><br>4.3m <sup>2</sup><br>37.8m <sup>2</sup> |