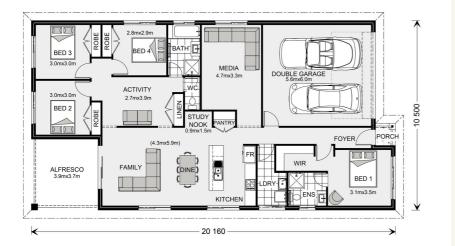

## House and land package from \$464,500\*

### Address: 36-39 Mayne Boulevard, Irymple

Inclusions:

- + Carpet & Tiling to Entire Home
- + Reverse Cycle Ducted Heating & Cooling
- + Dishwasher & Garage Remote
- + Cloths Line & Gates
- + Driveways & paths

Welcome **home**.

+



\*Images and photographs may depict fixtures, finishes and features either not supplied by G.J. Gardner Homes or not included in any price stated. These items include furniture, swimming pools, pool decks, fences, landscaping - including planter boxes, retaining walls, water features, pergolas, screens and decorative landscaping items such as fencing and outdoor kitchens and barbeques. For detailed home pricing, please talk to a new homes consultant.

### Pacific 205 - Express Series



# Give us a call or drop in for a chat today.

**Office:** Mildura 54 Lime Ave, Mildura Vic 3500 Estilo Pty Ltd, CDB-U 49930.

Dennis McPhee Custom Home Consultant Call: 0427 237 860 Email: dennis.mcphee@gjgardner.com.au

Call: 03 5023 1199 Email: mildura@gjgardner.com.au Or visit gjgardner.com.au