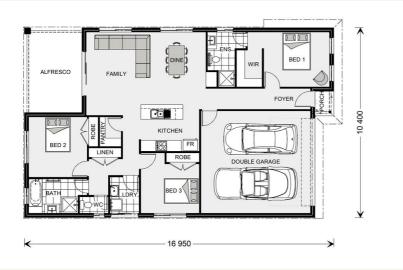

## House and land package from \$316,200\*

Address: 4 5 6 7 8 Calotis St, Red Cliffs

## Inclusions:

- + Carpet & Tiling to Entire Home
- + Reverse Cycle Ducted Heating & Cooling
- + Dishwasher & Garage Remote
- Cloths Line & Gates
- + Driveways, Paths & Perimeter Fencing Allowance

\_



\*Images and photographs may depict fixtures, finishes and features either not supplied by G.J. Gardner Homes or not included in any price stated. These items include furniture, swimming pools, pool decks, fences, landscaping - including planter boxes, retaining walls, water features, pergolas, screens and decorative landscaping items such as fencing and outdoor kitchens and barbeques. For detailed home pricing, please talk to a new homes consultant.

## Nova 170 - Express Series

2

2

Give us a call or drop in for a chat today.

## Office:

Mildura

87 Lime Ave, Mildura Vic 3500 Estilo Pty Ltd, CDB-U 49930.

Dennis McPhee
Custom Home Consultant
Call: 0427 237 860
Email: dennis.mcphee@gjgardner.com.au

Call: 03 5023 1199 Email: mildura@gjgardner.com.au Or visit gjgardner.com.au