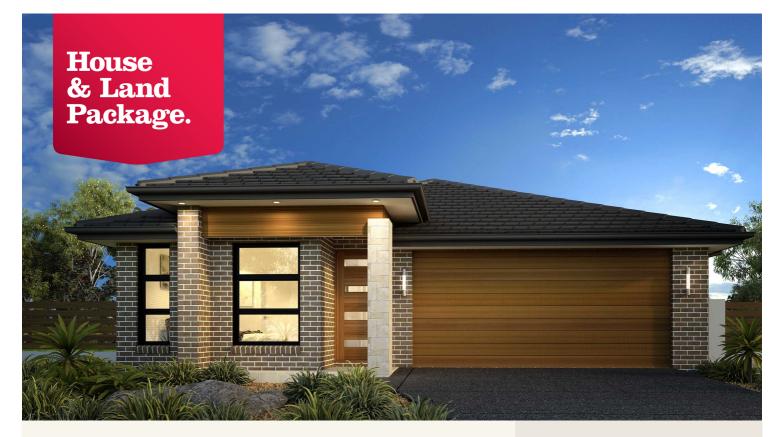

## House and land package from \$357,900\*

Address: 44-47 Joseph Crt, Red Cliffs

## Inclusions:

- + Carpet & Tiling to Entire Home
- + Ducted Evap Air Con + Ducted Nat Gas Heating
- + Dishwasher & Garage Remote
- Cloths Line & Gates
- + Driveways, Paths & Fencing Allowance

\_

\*Images and photographs may depict fixtures, finishes and features either not supplied by G.J. Gardner Homes or not included in any price stated. These items include furniture, swimming pools, pool decks, fences, landscaping - including planter boxes, retaining walls, water features, pergolas, screens and decorative landscaping items such as fencing and outdoor kitchens and barbeques. For detailed home pricing, please talk to a new homes consultant.