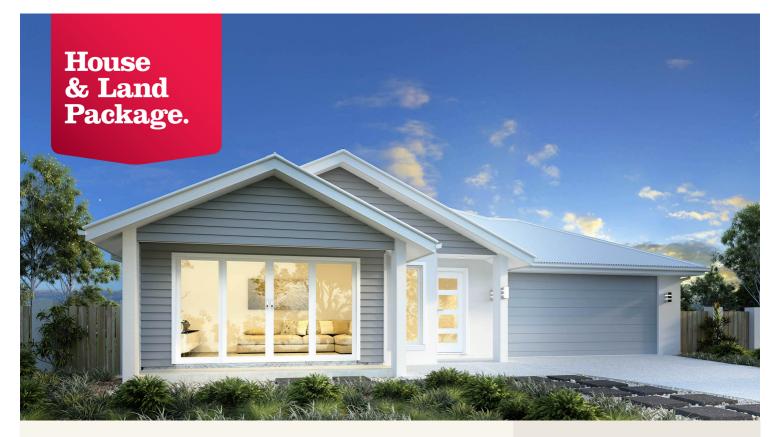

## House and land package from \$467,400\*

Address: 2-11 Dawn Ave, Gol Gol

## Inclusions:

- + Carpet & Tiling to Entire Home
- + Reverse Cycle Ducted Heating & Cooling
- + Dishwasher & Garage Remote
- Cloths Line & Gates
- + Driveways & paths

\_

\*Images and photographs may depict fixtures, finishes and features either not supplied by G.J. Gardner Homes or not included in any price stated. These items include furniture, swimming pools, pool decks, fences, landscaping - including planter boxes, retaining walls, water features, pergolas, screens and decorative landscaping items such as fencing and outdoor kitchens and barbeques. For detailed home pricing, please talk to a new homes consultant.