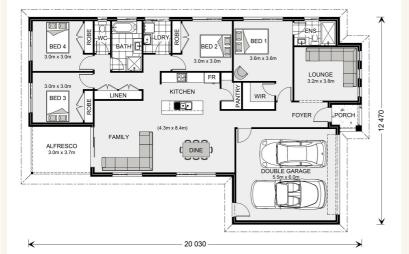

### House and land package from \$404,900\*

### Address: 62 Sixteenth St, Mildura

#### Inclusions:

- + Carpet & Tiling to Entire Home
- + Ducted Evap Air Con + Ducted Nat Gas Heating
- + Dishwasher & Garage Remote
- + Cloths Line & Gates
- + Driveways & paths
- +



\*Images and photographs may depict fixtures, finishes and features either not supplied by G.J. Gardner Homes or not included in any price stated. These items include furniture, swimming pools, pool decks, fences, landscaping - including planter boxes, retaining walls, water features, pergolas, screens and decorative landscaping items such as fencing and outdoor kitchens and barbeques. For detailed home pricing, please talk to a new homes consultant.

## Welcome home.

### Woodridge 205 - Express Series



# Give us a call or drop in for a chat today.

**Office:** Mildura 87 Lime Ave, Mildura Vic 3500 Estilo Pty Ltd, CDB-U 49930.

Dennis McPhee Custom Home Consultant Call: 0427 237 860 Email: dennis.mcphee@gjgardner.com.au

Call: 03 5023 1199 Email: mildura@gjgardner.com.au Or visit gjga