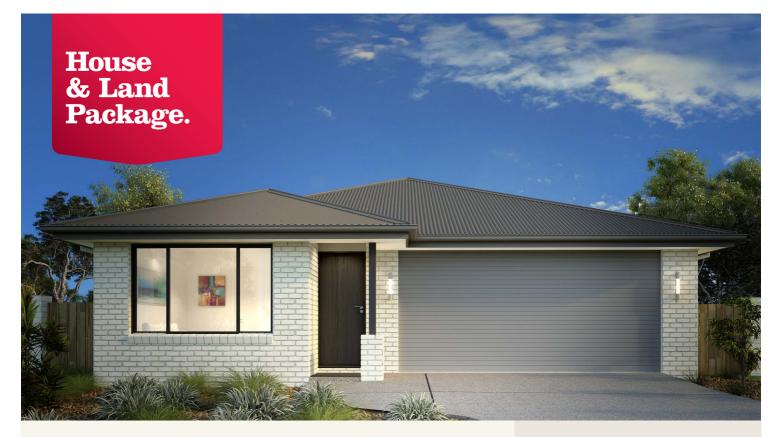

## House and land package from \$429,100\*

Address: 62 Sixteenth St, Mildura

## Inclusions:

- + Carpet & Tiling Throughout
- + Ducted Air Con & Heating
- + Dishwasher & Garage Auto Lift
- + Driveways, Paths
- Fencing & Gates

\_

\*Images and photographs may depict fixtures, finishes and features either not supplied by G.J. Gardner Homes or not included in any price stated. These items include furniture, swimming pools, pool decks, fences, landscaping - including planter boxes, retaining walls, water features, pergolas, screens and decorative landscaping items such as fencing and outdoor kitchens and barbeques. For detailed home pricing, please talk to a new homes consultant.

## Pacific 250 - Express Series

4 🚝

2

2

Give us a call or drop in for a chat today.

Office:

Mildura

87 Lime Ave, Mildura Vic 3500 Estilo Pty Ltd, CDB-U 49930.