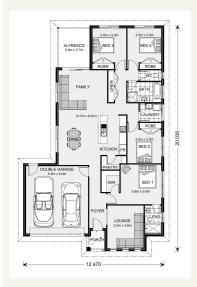

## House and land package from \$341,606\*

Address: 9 Calotis Street, Red Cliffs

## Woodridge 205 - Express Series

Give us a call or drop in for a chat today.