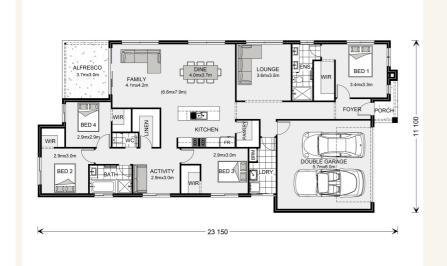

#### Inclusions:

- Central open plan living area
- Activity room
- Alfresco
- 3 Seperate Living Areas
- Built-in robes to all bedrooms
- Large Walk-in Robe and en-suite to master bedroom

\*Images and photographs may depict fixtures, finishes and features either not supplied by G.J. Gardner Homes or not included in any price stated. These items include furniture, swimming pools, pool decks, fences, landscaping - including outdoor kitchens and barbeques. For detailed home pricing, please talk to a new homes consultant.

## Portland 224 - Express Series

Give us a call or drop in for a chat today.