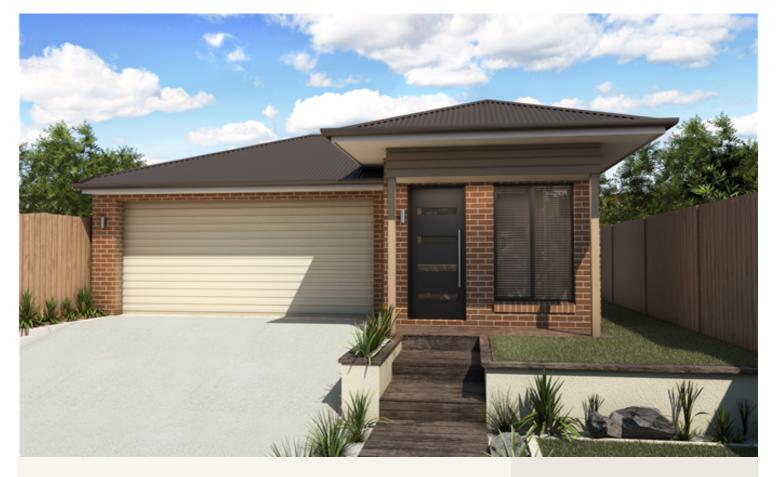

## House and land package from \$447,335\*

Address: Lot 34 Oskar Court (177-183 Ahern Road), Pakenham

## Inclusions:

- + Site Cost Allowance
- + 2550mm High Ceilings
- + 450mm Eaves to Perimeter
- Auto Garage Door (2 remotes)
- + Coloured Concrete Driveway
- + 900 SS W'House Appliances

\*Images and photographs may depict fixtures, finishes and features either not supplied by G.J. Gardner Homes or not included in any price stated. These items include furniture, swimming pools, pool decks, fences, landscaping - including planter boxes, retaining walls, water features, pergolas, screens and decorative landscaping items such as fencing and outdoor kitchens and barbeques. For detailed home pricing, please talk to a new homes consultant.