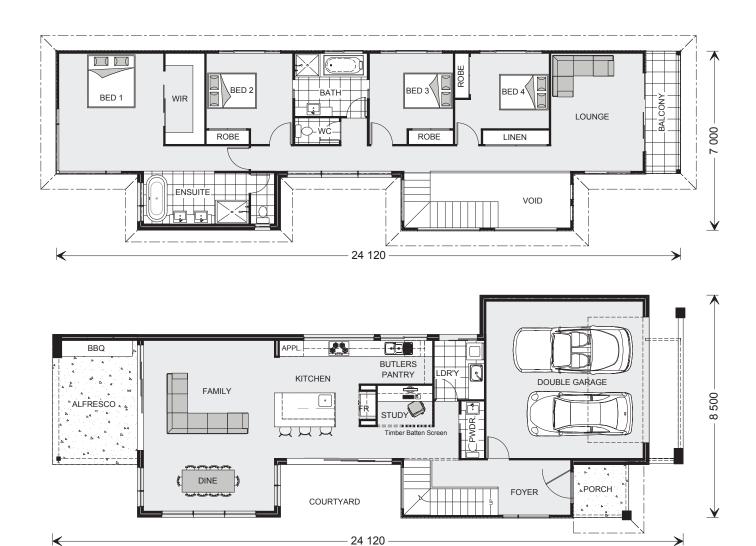

Starting Price: \$947,000

Land Size: 400m<sup>2</sup>

**Floor Area:** 293.5m<sup>2</sup>

Images depict 294 Resort facade. 294 Resort floorplan.

\*Disclaimer: Images and photographs may depict fixtures, finishes and features either not supplied by G.J. Gardner Homes or not included in any price stated. For details pricing or to discuss our building time program please talk to a New Homes Consultant. QBCC: 1209617