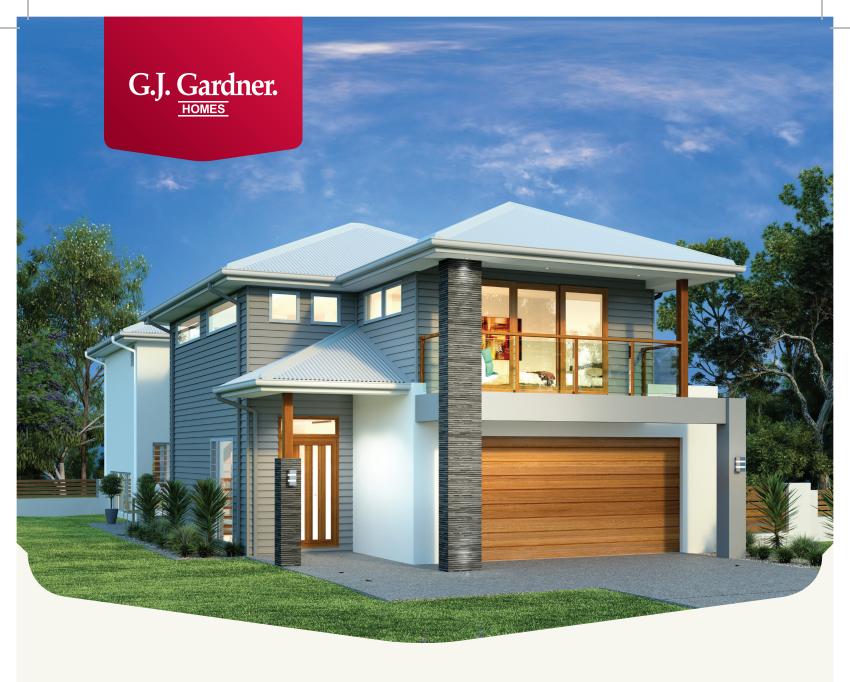

Starting Price: \$947,000

Land Size: 400m<sup>2</sup>

**Floor Area:** 293.5m<sup>2</sup>

Images depict 294 Resort facade. 294 Resort floorplan.

\*Disclaimer: Images and photographs may depict fixtures, finishes and features either not supplied by G.J. Gardner Homes or not included in any price stated. For details pricing or to discuss our building time program please talk to a New Homes Consultant. QBCC: 1209617