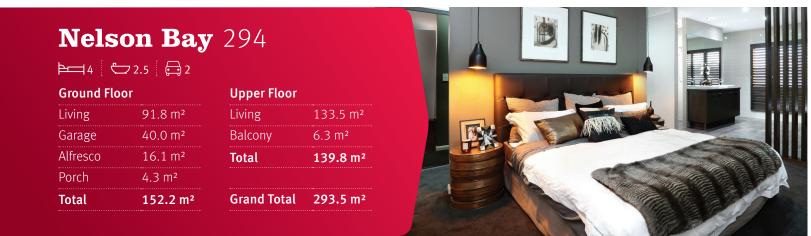

## Nelson Bay 294

4 📛 2.5 🖨 2

Starting Price: \$947,000

Land Size: 400m<sup>2</sup>

**Floor Area:** 293.5m<sup>2</sup>

Images depict 294 Resort facade. 294 Resort floorplan.

\*Disclaimer: Images and photographs may depict fixtures, finishes and features either not supplied by G.J. Gardner Homes or not included in any price stated. For details pricing or to discuss our building time program please talk to a New Homes Consultant. QBCC: 1209617