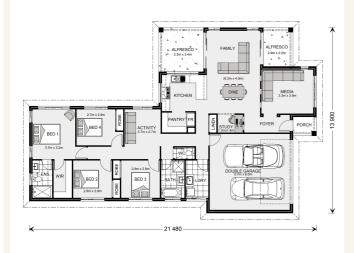

## House and land package from \$352,660\*

### Address: Lot 9 Wade Street, Hamilton

Inclusions:

- + Carpet & Tiles
- + 600mm Kitchen Appliances & Dishwasher
- + Ducted Heating & Cooling
- + Driveway
- + H2 Slab Upgrade
- + Site Cost Allowance



\*Images and photographs may depict fixtures, finishes and features either not supplied by G.J. Gardner Homes or not included in any price stated. These items include furniture, swimming pools, pool decks, fences, landscaping - including planter boxes, retaining walls, water features, pergolas, screens and decorative landscaping items such as fencing and outdoor kitchens and barbeques. For detailed home pricing, please talk to a new homes consultant.

### Parkview 215 - Express



# Give us a call or drop in for a chat today.

Office: Hamilton 92 Barkly Street, Ararat Vic 3377

#### Pene Baker

New Home Consultant Call: 0410292553 Email: pene.baker@gjgardner.com.au

Call: 03 5352 3298 Email: ararat@gjgardner.com.au Or visit gjgardner.com.au



# Welcome home.