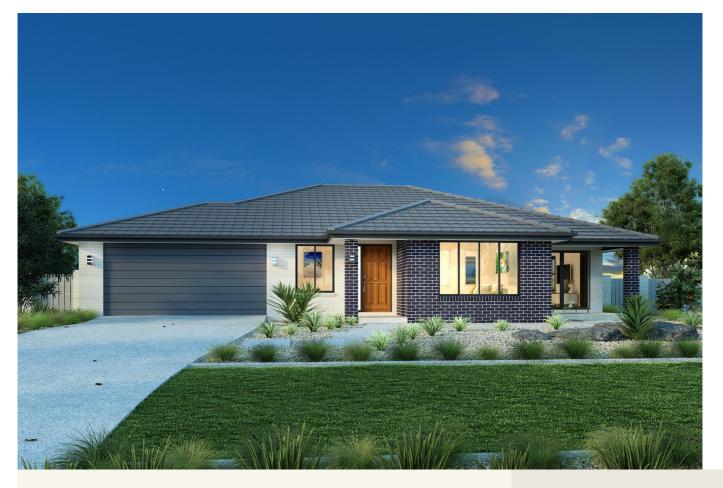

## House and land package from \$352,660\*

### Address: Lot 9 Wade Street, Hamilton

Inclusions:

- + Carpet & Tiles
- + 600mm Kitchen Appliances & Dishwasher
- + Ducted Heating & Cooling
- + Driveway
- + H2 Slab Upgrade
- + Site Cost Allowance



\*Images and photographs may depict fixtures, finishes and features either not supplied by G.J. Gardner Homes or not included in any price stated. These items include furniture, swimming pools, pool decks, fences, landscaping - including planter boxes, retaining walls, water features, pergolas, screens and decorative landscaping items such as fencing and outdoor kitchens and barbeques. For detailed home pricing, please talk to a new homes consultant.

### Parkview 215 - Express



# Give us a call or drop in for a chat today.

Office: Hamilton