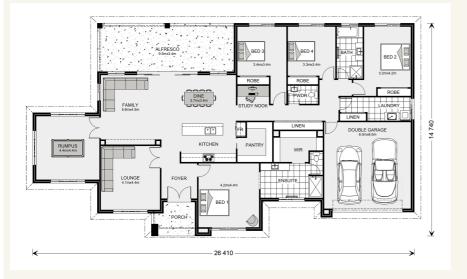

### House and land package from \$516,335\*

### Address: Lot 9, 16 Bella Vista Place, Hamilton

Inclusions:

- + Carpet & Tiles
- + 900mm Westinghouse Kitchen Appliances & Dishwasher
- + Ceaserstone Benchtops
- + Ducted Heating & Evaporative Cooling
- + Double Glazed Windows
- + Site Cost Allowance

### Oakdale 320 - Element Estate