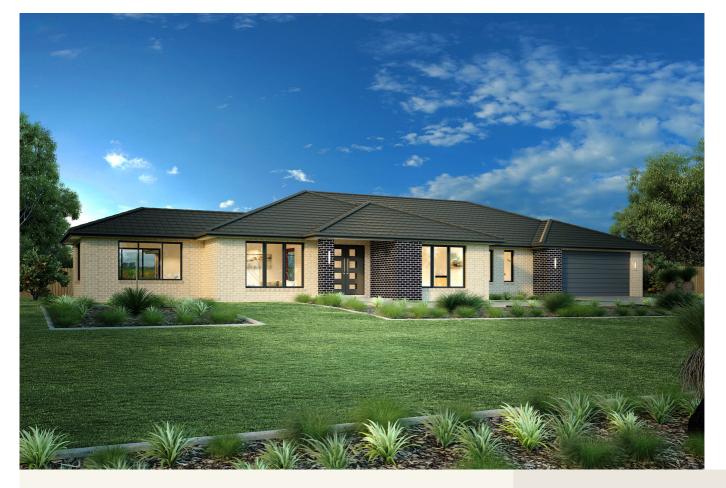

### House and land package from \$516,335\*

### Address: Lot 9, 16 Bella Vista Place, Hamilton

Inclusions:

- + Carpet & Tiles
- + 900mm Westinghouse Kitchen Appliances & Dishwasher
- + Ceaserstone Benchtops
- + Ducted Heating & Evaporative Cooling
- + Double Glazed Windows
- + Site Cost Allowance

### Oakdale 320 - Element Estate